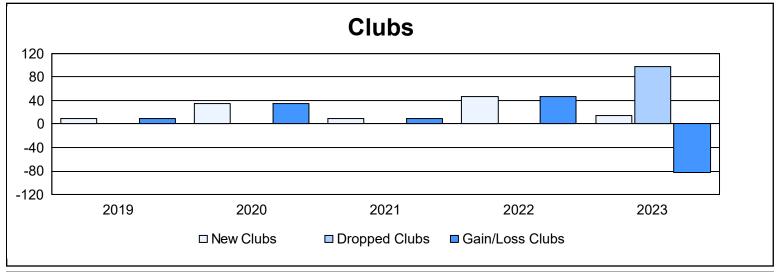

District 325 D As of June 2023 Cumulative

| Year      | New<br>Clubs | Dropped<br>Clubs | Gain/<br>Loss<br>Clubs | New<br>Members | Charter<br>Members | Reinstate<br>Members | Transfer<br>Members | Total<br>Member<br>Added | Total<br>Members<br>Dropped | Gain/<br>Loss<br>Members |
|-----------|--------------|------------------|------------------------|----------------|--------------------|----------------------|---------------------|--------------------------|-----------------------------|--------------------------|
| 2018-2019 | 10           | 0                | 10                     | 135            | 260                | 15                   | 5                   | 415                      | 401                         | 14                       |
| 2019-2020 | 35           | 0                | 35                     | 215            | 725                | 6                    | 5                   | 951                      | 977                         | -26                      |
| 2020-2021 | 9            | 0                | 9                      | 394            | 206                | 9                    | 1                   | 610                      | 269                         | 341                      |
| 2021-2022 | 47           | 0                | 47                     | 781            | 1,021              | 18                   | 9                   | 1,829                    | 1,596                       | 233                      |
| 2022-2023 | 14           | 97               | -83                    | 239            | 379                | 5                    | 5                   | 628                      | 628                         | 0                        |
| Average   | 23           | 19               | 4                      | 353            | 518                | 11                   | 5                   | 887                      | 774                         | 112                      |