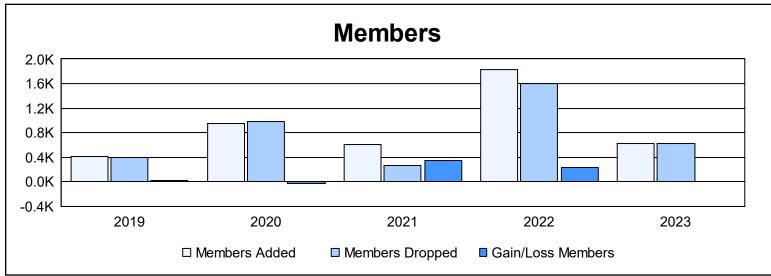

District 325 D As of June 2023 Cumulative

| Year      | New<br>Clubs | Dropped<br>Clubs | Gain/<br>Loss<br>Clubs | New<br>Members | Charter<br>Members | Reinstate<br>Members | Transfer<br>Members | Total<br>Member<br>Added | Total<br>Members<br>Dropped | Gain/<br>Loss<br>Members |
|-----------|--------------|------------------|------------------------|----------------|--------------------|----------------------|---------------------|--------------------------|-----------------------------|--------------------------|
| 2018-2019 | 10           | 0                | 10                     | 135            | 260                | 15                   | 5                   | 415                      | 401                         | 14                       |
| 2019-2020 | 35           | 0                | 35                     | 215            | 725                | 6                    | 5                   | 951                      | 977                         | -26                      |
| 2020-2021 | 9            | 0                | 9                      | 394            | 206                | 9                    | 1                   | 610                      | 269                         | 341                      |
| 2021-2022 | 47           | 0                | 47                     | 781            | 1,021              | 18                   | 9                   | 1,829                    | 1,596                       | 233                      |
| 2022-2023 | 14           | 97               | -83                    | 239            | 379                | 5                    | 5                   | 628                      | 628                         | 0                        |
| Average   | 23           | 19               | 4                      | 353            | 518                | 11                   | 5                   | 887                      | 774                         | 112                      |